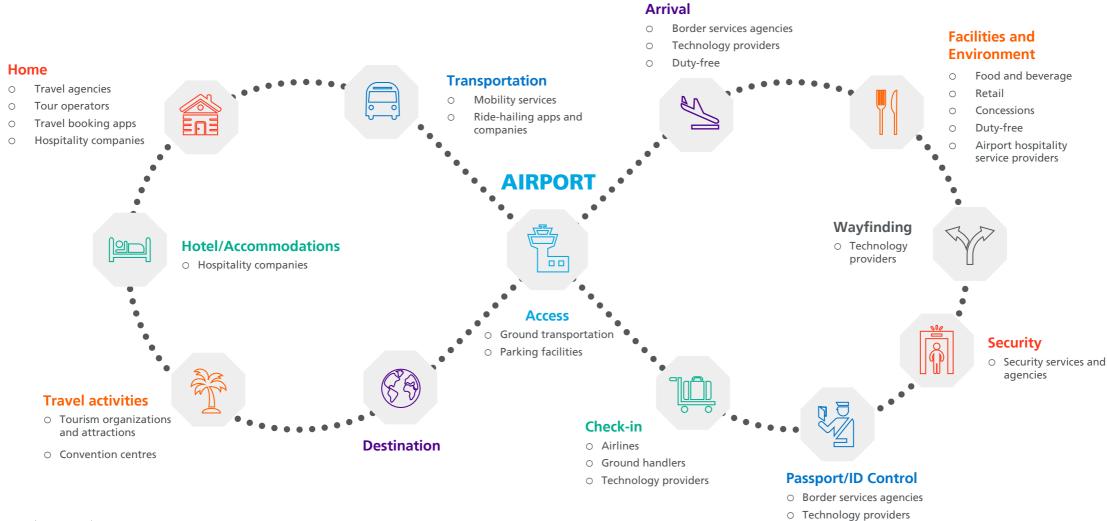

## THE VOICE OF AIRPORTS



WE REPRESENT THE COLLECTIVE INTERESTS OF AIRPORTS AROUND THE WORLD TO PROMOTE EXCELLENCE IN THE AVIATION INDUSTRY.

#### Our network

















## **Snapshot of Travel Ecosystem**









## **World Annual General Assembly**

Join the most important global gathering of airport industry leaders from all regions.



21-23 May 2024
Riyadh - Saudi Arabia
ACI Asia-Pacific & Middle East /
ACI World Annual General Assembly,
Conference and Exhibition





800+

**AVIATION PROFESSIONALS** 

The World Annual General Assembly gathers more than 800 aviation professionals and stakeholders

**Countries** represented

(at 2023 event)

The event brings together key stakeholders from across the aviation ecosystem to discuss the most pressing and innovative topics in the industry.









### World Annual General Assembly \_

A growing media presence beyond the aviation industry



**4500**<sup>+</sup>

Media mentions in 2023



11.3%

2023 social media engagement rate (industry ave