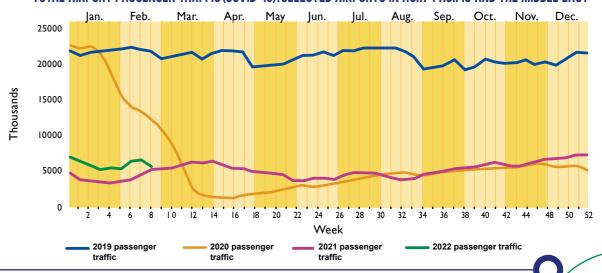

#### 2021 Passenger Traffic Tracking and Forecasts

ACI Asia-Pacific has been tracking the passenger traffic since the onset of COVID-19 in early 2020. Preliminary passenger traffic data from over 30 airports, accounting for over 30% of the total passenger traffic in Asia-Pacific and the Middle East combined, showed the recovery in 2021 was largely flat due to periodic resurgence of COVID-19 cases in major markets. Throughout the year, passenger traffic fluctuated around the level of -70%, compare to 2019. The wild spread of the Omicron variant, and the renowned travel restrictions in some markets have cast a shadow over the recovery in the region.

#### TOTAL AIRPORT PASSENGER TARFFIC (COVID-19): SELECTED AIRPORTS IN ASIA-PACIFIC AND THE MIDDLE EAST

due to low traffic volume among most member airports in the region. In addition, subsidies from governments helped keeping the costs down. The Committee will continue to monitor the cost implications as traffic