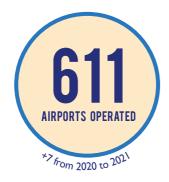

#### **ACI ASIA-PACIFIC IN NUMBERS**

67
AIRPORTS ACCREDITED

AIRPORTS
WITH NET ZERO
EMISSION PLEDGE

17
AIRPORTS

67
AIRPORTS ACCREDITED &
RENEWED IN 2021

30
AIRPORTS AWARDED FOR ASQ
ACHIEVEMENTS IN 2020

VOICE OF THE CUSTOMER RECOGNITION