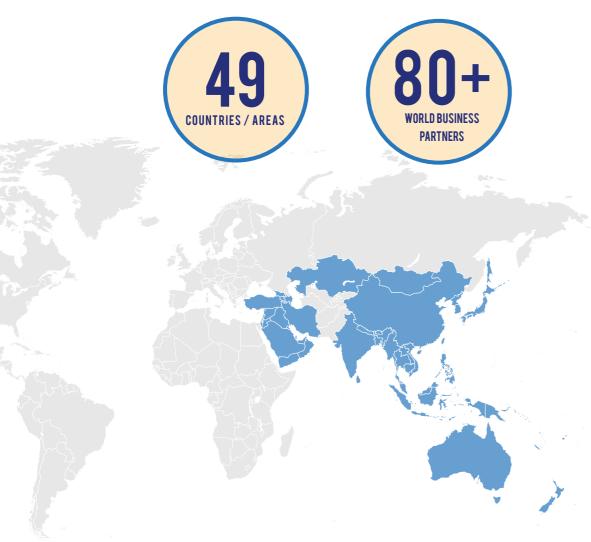

6 new airports operators from Australia, India New Zealand and Saudi Arabia were also welcomed into membership, bringing the total at that juncture to 123 members operating 606 airports in 49 countries and territories.