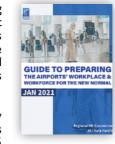

Arising from discussions since late 2020 on how airports' HR departments have coped with the initial impacts of the pandemic on the workforce and in the face of needing to adapt to a new normal, the Committee also recognized the diversity of the region's airports, where the "new normal" for one airport would look very different for another. For this reason, the Committee compiled the Guide to preparing the airports' workplace & workforce for the new normal. While the Guide is not exhaustive, it highlights key issues which airport HR and administration can take into consideration when gearing up the workplace to be a safe environment for the airport's workforce under new normal circumstances.

The key issues addressed in the Guide include Communications, Wellness, Facilities Management and On the Job. The Guide included ten airport members sharing their experience, providing case studies, or examples of what steps they have undertaken as a means of knowledge and experience sharing with the broader ACI Asia-Pacific community. The Guide was published and shared with the rest of ACI Asia-Pacific's airport membership and subsequently promulgated to other ACI regions.