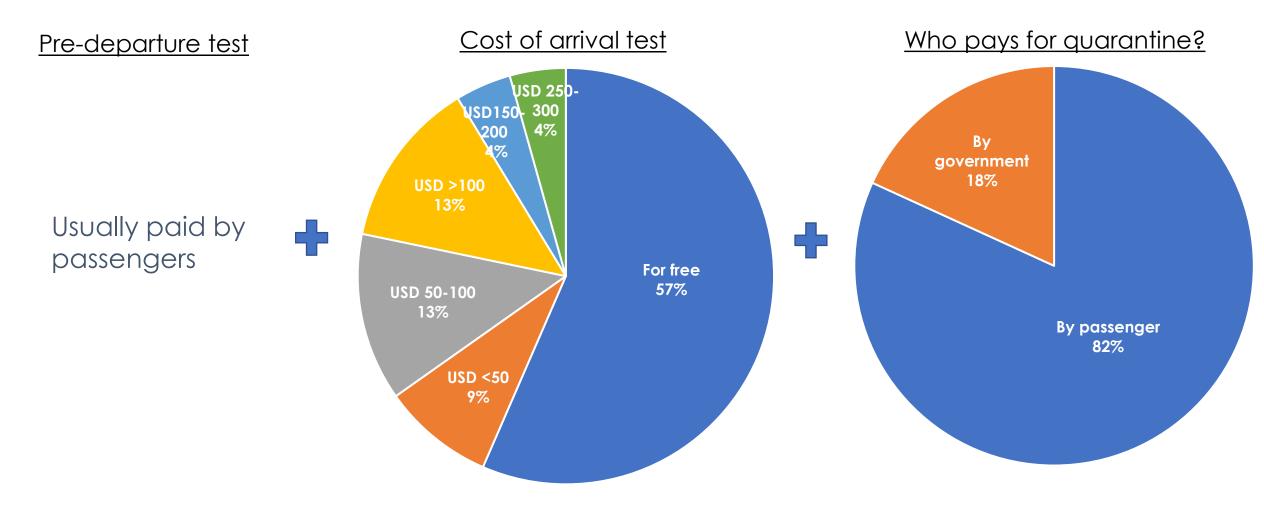

### Arrival Test mostly mandatory and at airports

#### Operations of arrival test at airports

#### Additional cost involved for passengers

WHO International Health Regulations (IHR 2005)

"no charge shall be made by a State Party... for any medical examination and quarantine requirements of travellers...."