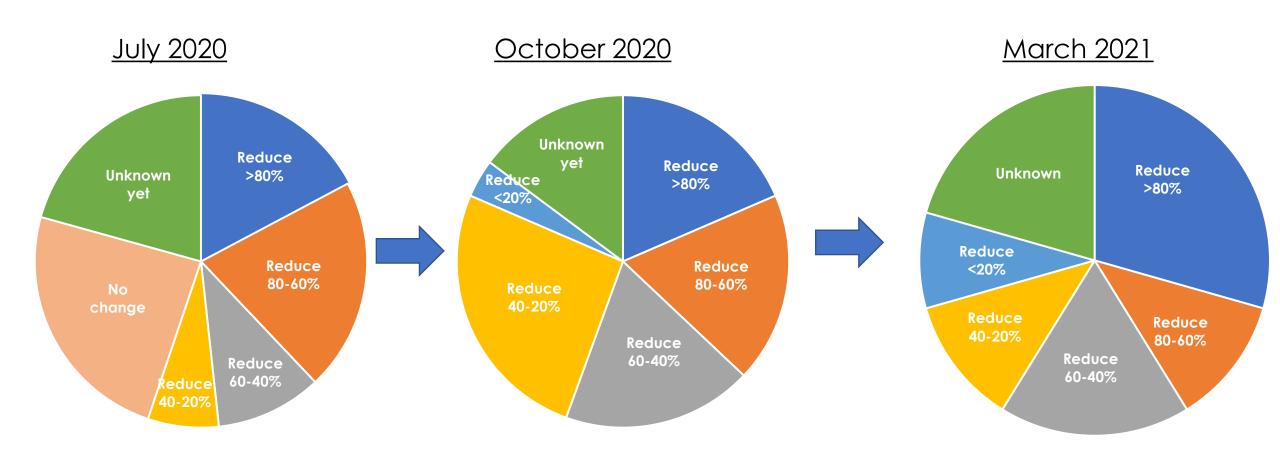

#### How are COVID variants impacting testing and quarantine?

#### Quarantine is almost inevitable