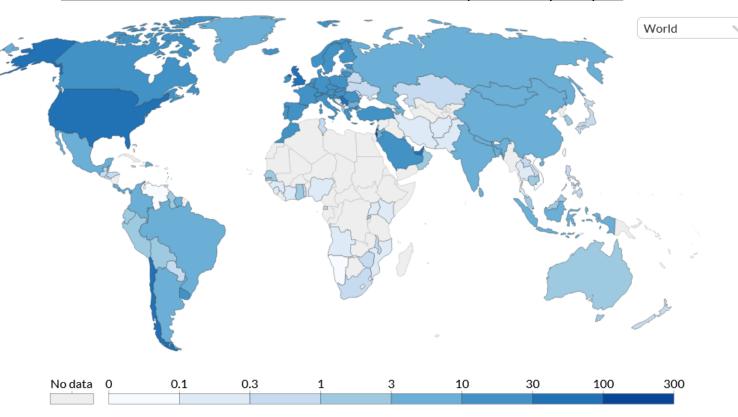

#### With vaccination, do we start to see light at the end of the tunnel?

COVID-19 vaccine doses administered per 100 people

Source: Our World in Data (as of Mar 2021)