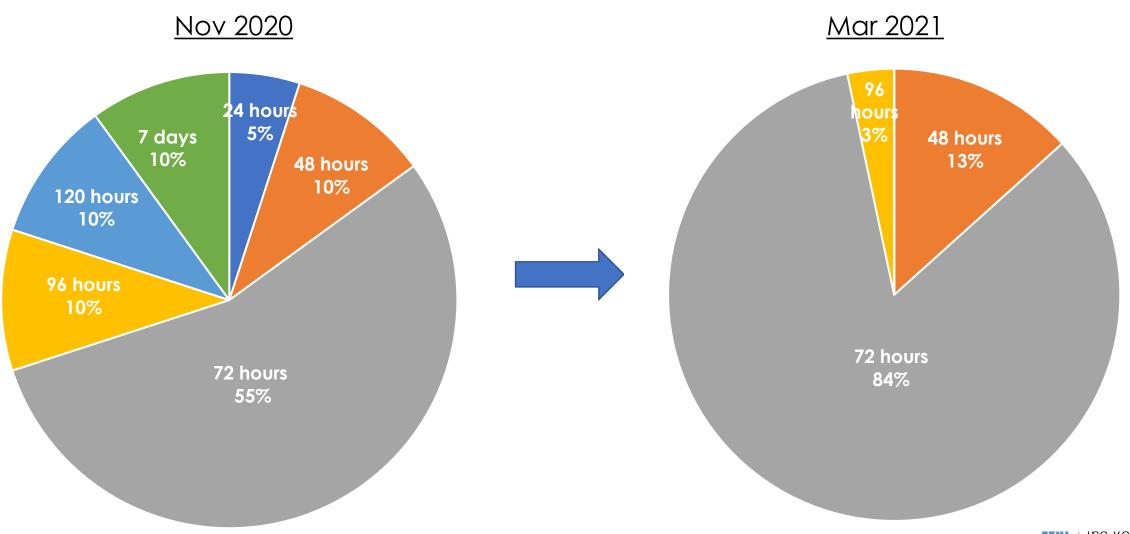

It is therefore recommended that the considerations listed below, should be reviewed and analysed by airport operators as part of their planning processes.

Published in Dec 2020

#### Operational considerations

- Cold chain infrastructure and facilities
- Slot prioritisation for cargo flights carrying vaccines

#### Safety considerations

- Emergency preparedness for the increased use of dry ice
- Safety risk assessment for increased flight volume or larger aircrafts

#### Security considerations

- Security risk assessment for potential acts of unlawful interference
- Protection and screening of vaccines





## Operational Considerations

2) COVID testing at airports

#### More passengers are now required to take pre-departure test



#### How many hours prior to scheduled departure?



#### More airports are providing voluntary pre-departure testing



### Arrival Test mostly mandatory and at airports



#### Operations of arrival test at airports

#### What type of test?

- PCR (80%)
- Antigen (15%)
- PCR + antibody (5%)

#### Capability of the testing facility?

- Sample collection + lab testing(55%)
- Sample collection (45%)

#### Average waiting time?

- 2-4 hours (28%)
- 4-6 hours (6%)
- 6-8 hours (17%)
- 8-10 hours (6%)
- >10 hours (43%)

#### Need to wait at airport?

- Yes (25%)
- No (75%)

#### Testing capacity of arrival test at airports

What is the maximum testing capacity per day?







## Operational Considerations

3) Health Measures Impacts on Terminal Operations

#### Estimated impacts on passenger handling capacity



## Impact on Terminal Operations