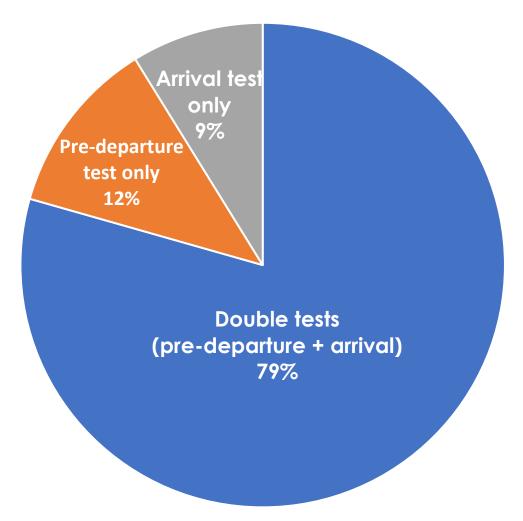

#### Even if travel is allowed, multiple tests are needed

How many tests needed per trip?