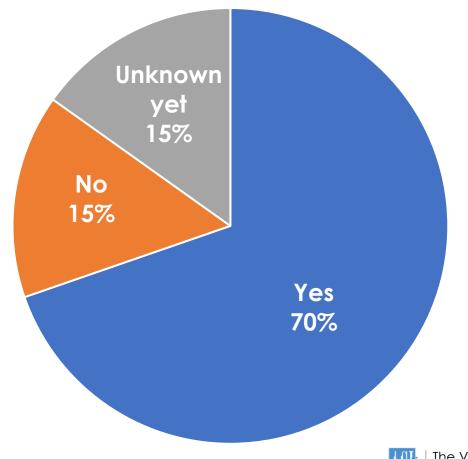

#### National vaccination progress

Vaccination for general public to start before April 2021?

Airport workers given priority for vaccination?

#### Vaccination timetable for general population?