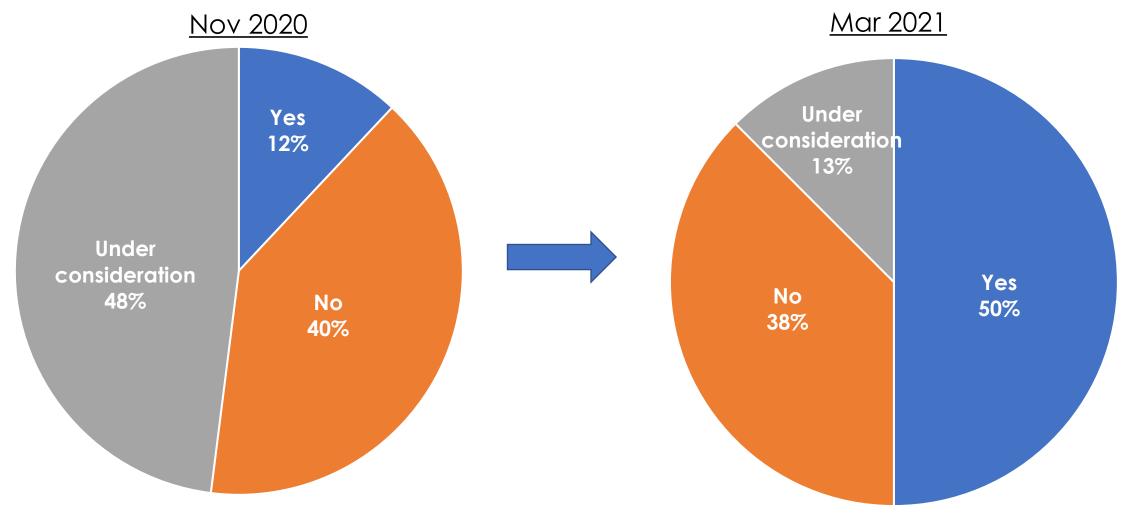

ould be reviewed and analysed by airport operators as part of their planning processes.

Published in Dec 2020

#### Operational considerations

- Cold chain infrastructure and facilities
- Slot prioritisation for cargo flights carrying vaccines

#### Safety considerations

- Emergency preparedness for the increased use of dry ice
- Safety risk assessment for increased flight volume or larger aircrafts

#### Security considerations

- Security risk assessment for potential acts of unlawful interference
- Protection and screening of vaccines





## Operational Considerations

2) COVID testing at airports

#### More passengers are now required to take pre-departure test



#### How many hours prior to scheduled departure?



#### More airports are providing voluntary pre-departure testing



### Arrival Test mostly mandatory and at airports



#### Operations of arrival test at airports

#### What type of test?

- PCR (80%)
- Antigen (15%)
- PCR + antibody (5%)

#### Capability of the testing facility?

- Sample collection + lab testing(55%)
- Sample collection (45%)

#### Average waiting time?

- 2-4 hours (28%)
- 4-6 hours (6%)
- 6-8 hours (17%)
- 8-10 hours (6%)
- >10 hours (43%)

#### Need to wait at airport?

- Yes (25%)
- No (75%)

#### Testing capacity of arrival test at airports

What is the maximum testing capacity per day?







## Operational Considerations

3) Health Measures Impacts on Terminal Operations

#### Estimated impacts on passenger handling capacity



## Impact on Terminal Operations: Additional Space needed to maintain pre-COVID throughput



Check-