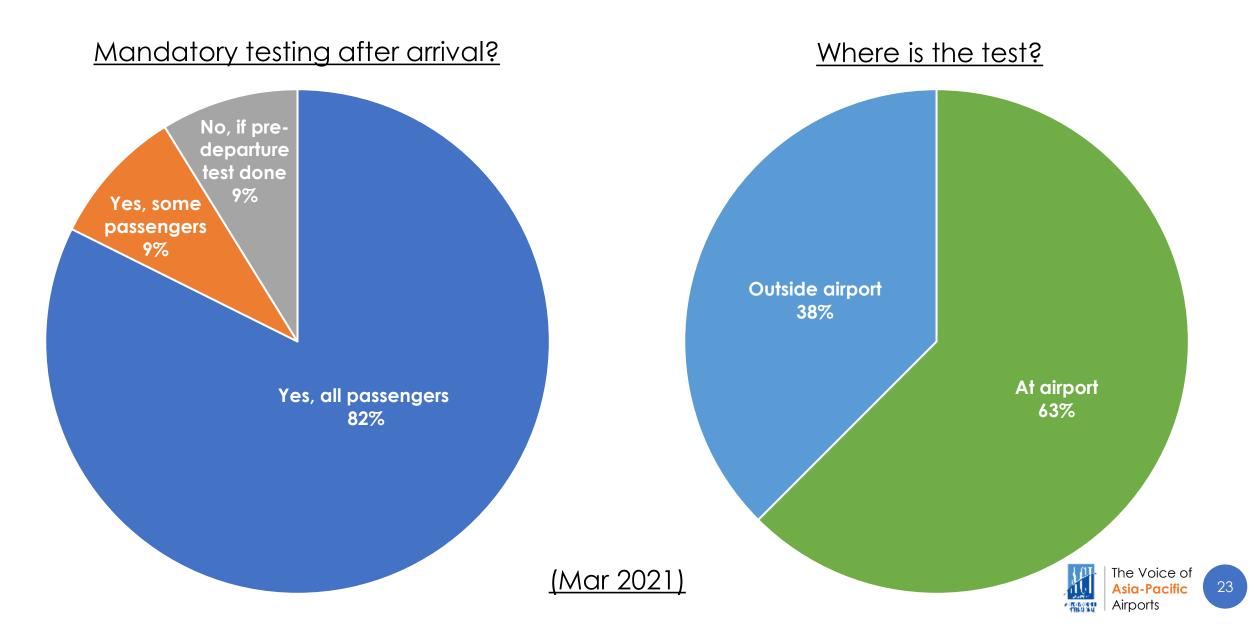

### Arrival Test mostly mandatory and at airports

#### Operations of arrival test at airports