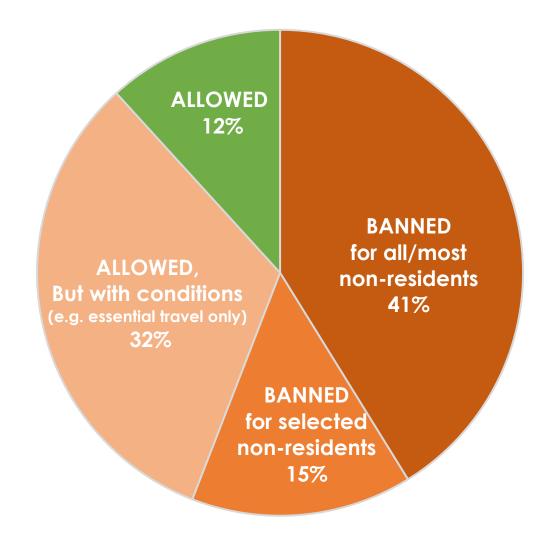

#### International travel still largely constrained

Are international pax (non-residents) allowed to enter?