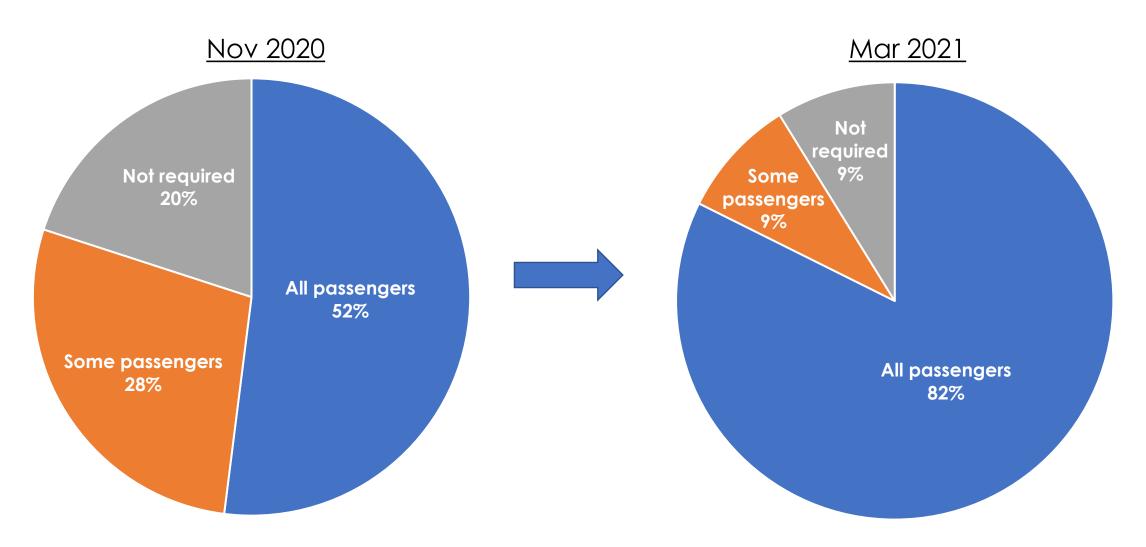

nts to consider while finalizing their local plans.

It is therefore recommended that the considerations listed below, should be reviewed and analysed by airport operators as part of their planning processes.

Published in Dec 2020

#### Operational considerations

- Cold chain infrastructure and facilities
- Slot prioritisation for cargo flights carrying vaccines

#### Safety considerations

- Emergency preparedness for the increased use of dry ice
- Safety risk assessment for increased flight volume or larger aircrafts

#### Security considerations

- Security risk assessment for potential acts of unlawful interference
- Protection and screening of vaccines





## Operational Considerations

2) COVID testing at airports

#### More passengers are now required to take pre-departure test



#### How many hours prior to scheduled departure?



#### More airports are providing voluntary pre-departure testing



### Arrival Test mostly mandatory and at airports



#### Operations of arrival test at airports

#### What type of test?

- PCR (80%)
- Antigen (15%)
- PCR + antibody (5%)

#### Capability of the testing facility?

- Sample collection + lab testing(55%)
- Sample collection (45%)

#### Average waiting time?

- 2-4 hours (28%)
- 4-6 hours (6%)
- 6-8 hours (17%)
- 8-10 hours (6%)
- >10 hours (43%)

#### Need to wait at airport?

- Yes (25%)
- No (75%)

#### Testing capacity of arrival test at airports

What is the maximum testing capacity per day?







## Operational Considerations

3) Health Measures Impacts on Terminal Operations

#### Estimated impacts on passenger