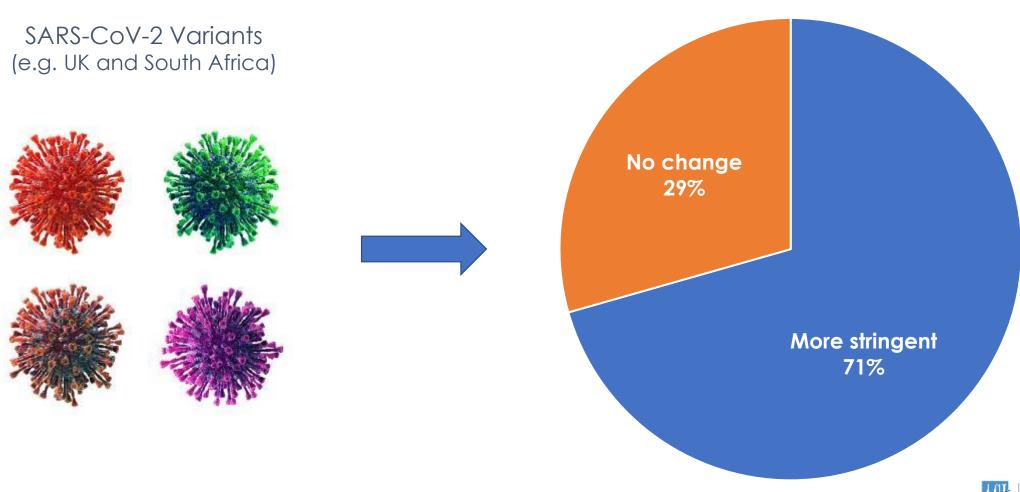

|                                                                                               |

#### 34 survey respondents









































































#### Table of content

#### 1) Prospects of international travel in 2021

- Obstacle to travel (COVID variants, quarantine and testing regimes)
- Stimulus to travel (vaccine progress)

#### 2) Operational considerations for airports

- Vaccine logistics
- COVID testing at airports
- Health measures' impacts on terminal ops

#### How are COVID variants impacting testing and quarantine?



#### International travel still largely constrained

Are international pax (non-residents) allowed to enter?



#### Examples of additional stringent conditions

- Advanced approval from Gov
- Essential travel only (e.g. study, business)
- Medical insurance
- Advanced submission of itinerary



#### Even if travel is allowed, multiple tests are needed

How many tests needed per trip?



#### Quarantine is almost inevitable

# **Quarantine for ALL** All countries Positive/Negative Quarantine

















#### Additional cost involved for passengers



WHO International Health Regulations (IHR 2005)

"no charge shall be made by a State Party... for any medical examination and quarantine requirements of travellers...."



#### With vaccination, do we start to see light at the end of the