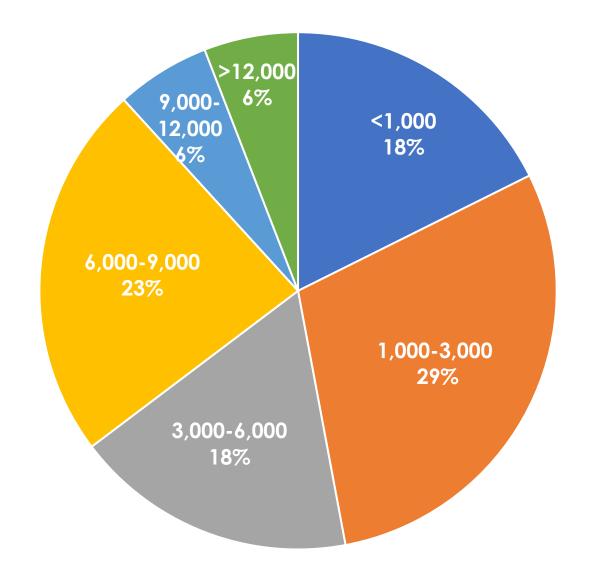

#### Testing capacity of arrival test at airports

What is the maximum testing capacity per day?