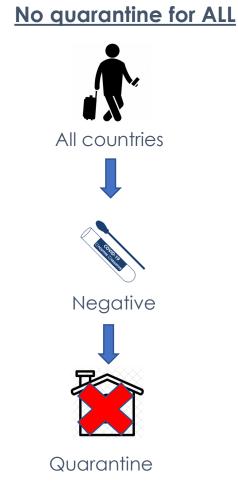

#### Quarantine still prevalent

# **Quarantine for ALL** All countries Positive/Negative Quarantine