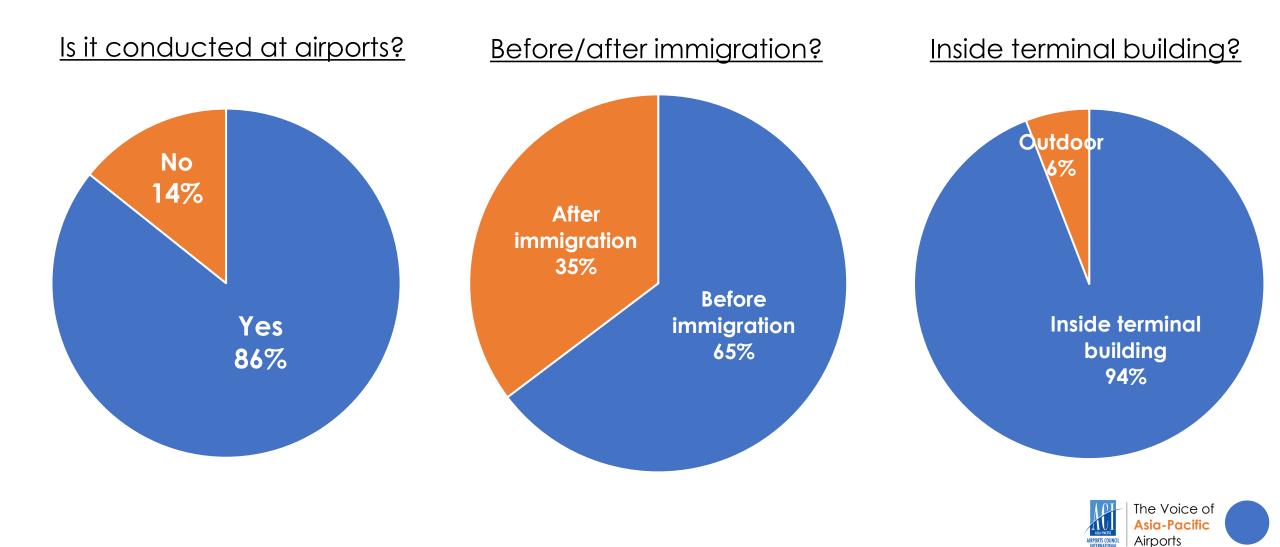

trained

Are international pax (foreign nationals) allowed to enter?





- Advanced approval from Gov
- Essential travel only (e.g. study, busines
- Medical insurance
- Advanced submission of itinerary



#### Quarantine still prevalent

# **Quarantine for ALL** All countries Positive/Negative Quarantine





#### ACI advocates for an internationally agreed risk assessment framework



#### CART is working on a common risk assessment framework



#### Measures should be proportionate to the risk of the country of origin



**DVID** Yest

at arrival

Multi-layer health

tracing

measures + contact

14 days

Quarantine

Pre-departure

**COVID** test





# **COVID** testing at airports

### Testing upon arrival

#### Mandatory testing upon arrival?





#### Location of testing at airport



#### Type of testing

What type of test is conducted?



Capability of the airport testing facility?





#### Waiting time for test result





#### Need to wait at airport?



#### Cost of testing

#### How much per test for foreign nationals?



International Health Regulations (IHR 2005)

"no charge shall be made by a State Party.... for any medical examination...which may be required by that State Party to ascertain the health status of the traveller examined"



# Testing capacity at airports

What is the maximum testing capacity per day?





#### COVID testing should be preferably done off-airport before flight



#### Outstanding challenges for pre-departure testing

<u>Lack of mutual recognition of pre-departure testing result</u>

Lack of harmonised testing protocols