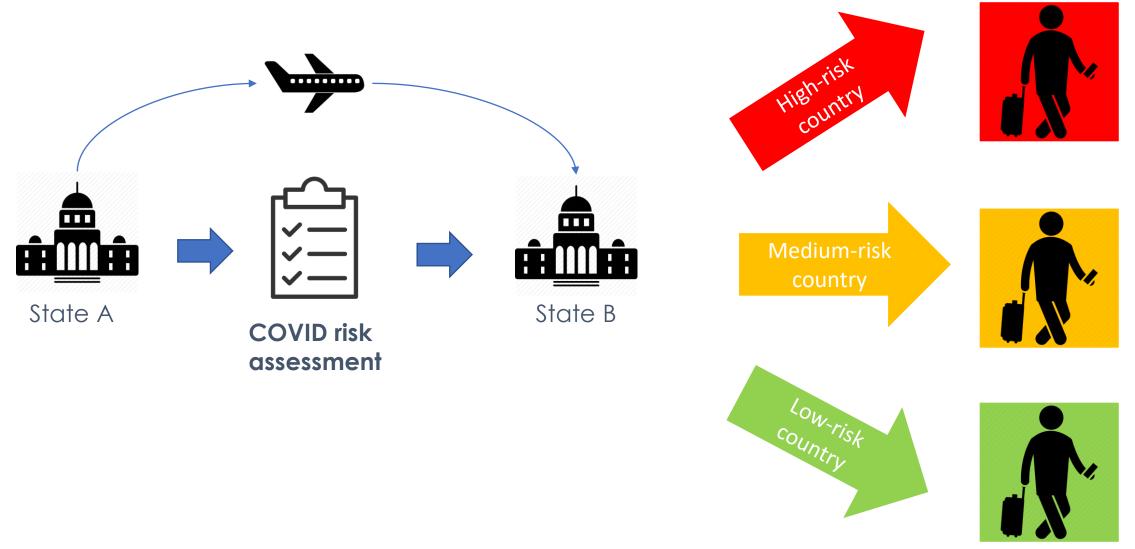

iwalin' ina -       |                           |

#### 27 survey respondents

























































### Obstacles to restart and recovery

- 1. Travel restrictions and quarantine
- 2. COVID testing at airports
- 3. Impact of health measures on terminal operations

#### Travel restrictions and quarantine have not eased in APAC





#### International travel still largely constrained

Are international pax (foreign nationals) allowed to enter?





- Advanced approval from Gov
- Essential travel only (e.g. study, busines
- Medical insurance
- Advanced submission of itinerary



#### Quarantine still prevalent

# **Quarantine for ALL** All countries Positive/Negative Quarantine





#### ACI advocates for an internationally agreed risk assessment framework



#### CART is working on a common risk assessment framework



#### Measures should be proportionate to the risk of the country of origin



**DVID** Yest

at arrival

Multi-layer health

tracing

measures + contact

14 days

Quarantine

Pre-departure

**COVID** test





# **COVID** testing at airports

### Testing upon arrival

#### Mandatory testing upon arrival?





#### Location of testing at airport



#### Type of testing

What type of test is conducted?



Capability of the airport testing facility?





#### Waiting time for test result





#### Need to wait at airport?



#### Cost of testing

#### How much per test for foreign nationals?



International Health Regulations (IHR 2005)

"no charge shall be made by a State Party.... for any medical examination...which may be req