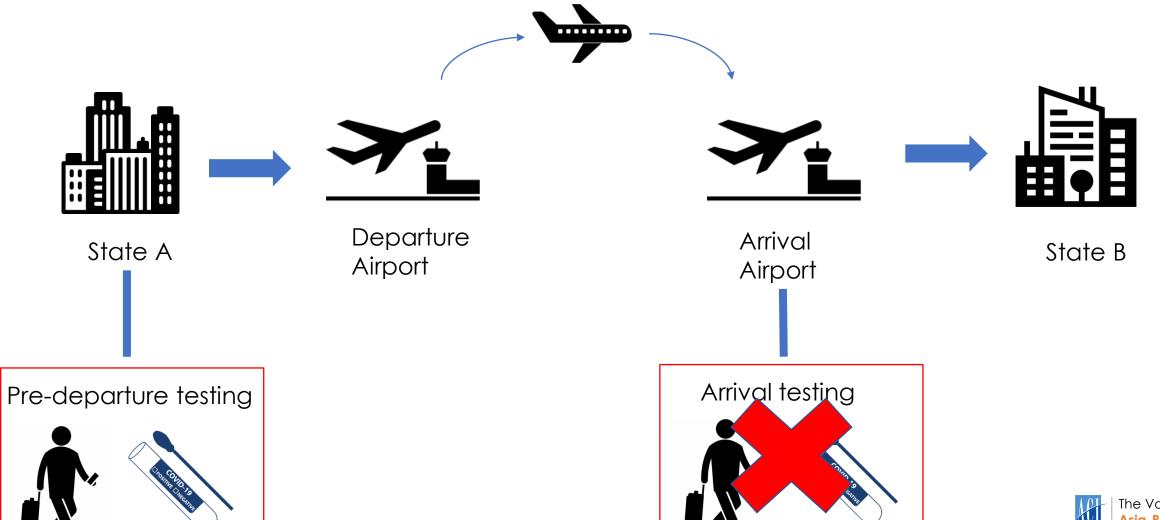

### Testing upon arrival

#### Mandatory testing upon arrival?

#### Location of testing at airport