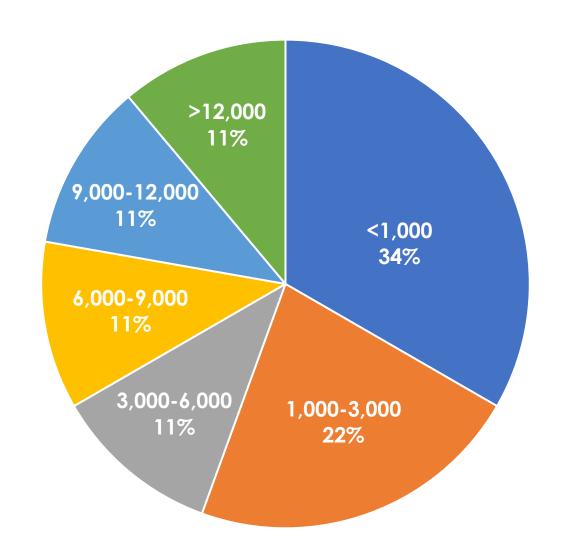

#### Estimated impacts on passenger handling capacity

# Impact on Terminal Operations: Additional Space needed to maintain pre-COVID throughput

Check-in

Security

+100% more space

Boarding

+35-50% more space

**Immigration** 

Baggage claim

+30-50% more space