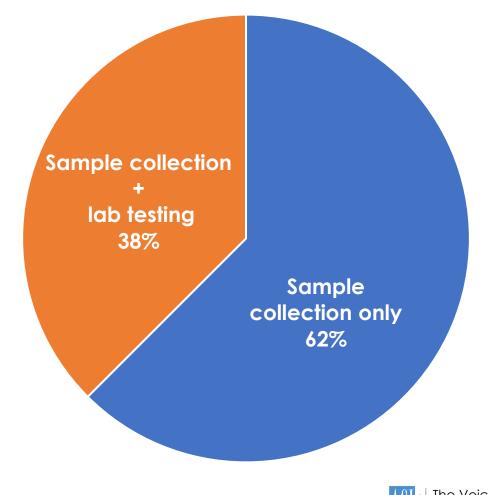

#### Type of testing

What type of test is conducted?

Capability of the airport testing facility?