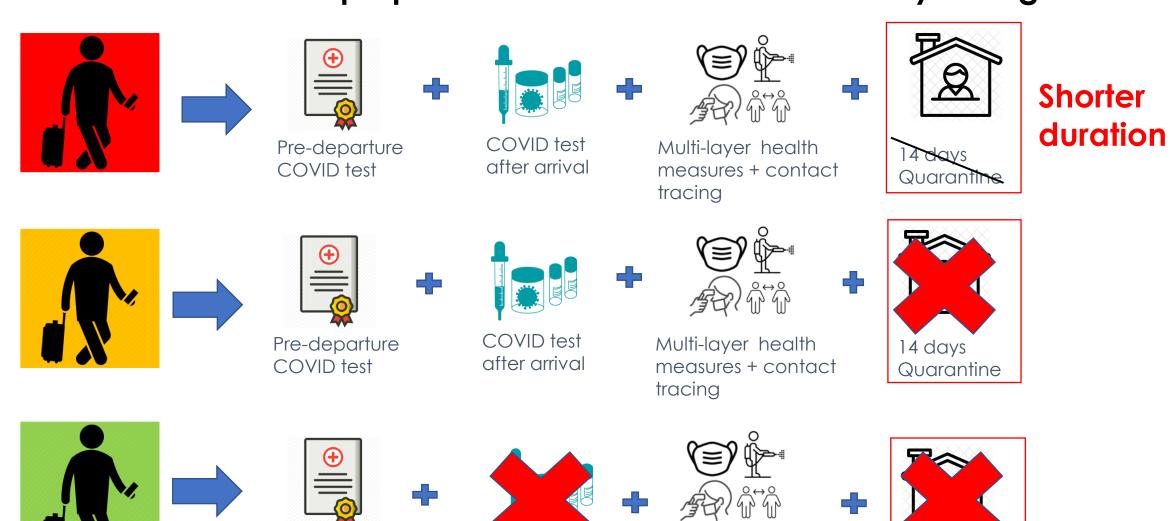

#### Measures should be proportionate to the risk of the country of origin

**DVID** Yest

at arrival

Multi-layer health

tracing

measures + contact

14 days

Quarantine

Pre-departure

**COVID** test