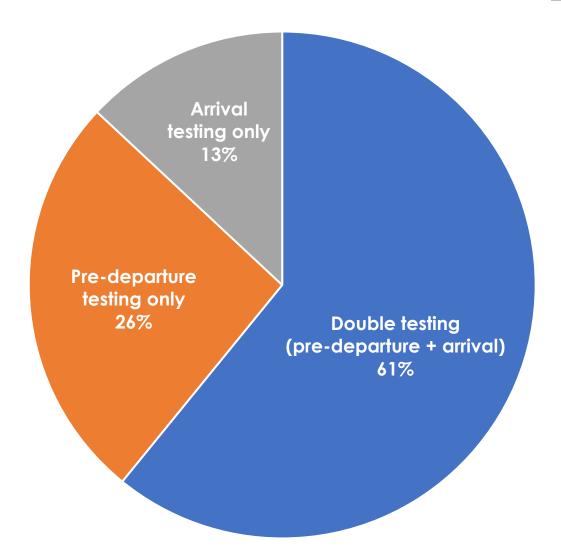

#### Mandatory testing upon arrival?

#### COVID testing should be preferably done off-airport before flight

#### Outstanding challenges for pre-departure testing

<u>Lack of mutual recognition of pre-departure testing result</u>

Lack of harmonised testing protocols