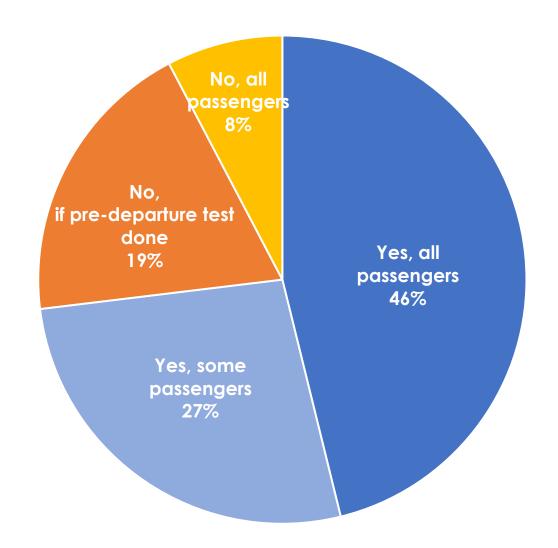

# International travel still largely constrained

Are international pax (foreign nationals) allowed to enter?





- Advanced approval from Gov
- Essential travel only (e.g. study, busines
- Medical insurance
- Advanced submission of itinerary



#### Quarantine still prevalent

# **Quarantine for ALL** All countries Positive/Negative Quarantine





#### ACI advocates for an internationally agreed risk assessment framework



#### CART is working on a common risk assessment framework



#### Measures should be proportionate to the risk of the country of origin



**DVID** Yest

at arrival

Multi-layer health

tracing

measures + contact

14 days

Quarantine

Pre-departure

**COVID** test





# **COVID** testing at airports

### Testing upon arrival

#### Mandatory testing upon arrival?





#### Location of testing at airport



#### Type of testing

What type of test is conducted?



Capability of the airport testing facility?





#### Waiting time for test result





#### Need to wait at airport?



#### Cost of testing

#### How much per test for foreign nationals?



International Health Regulations (IHR 2005)

"no charge shall be made by a State Party.... for any medical examination...which may be required by that State Party to ascertain the health status of the traveller examined"



# Testing capacity at airports

What is the maximum testing capacity per day?





#### COVID testing should be preferably done off-airport before flight



#### Outstanding challenges for pre-departure testing

<u>Lack of mutual recognition of pre-departure testing result</u>

Lack