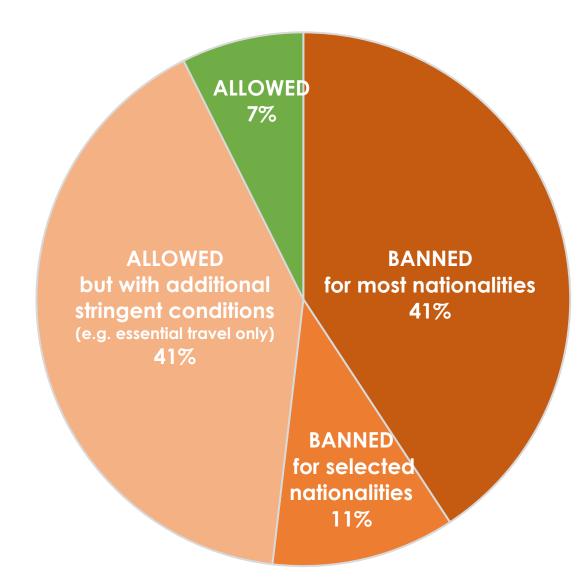

#### International travel still largely constrained

Are international pax (foreign nationals) allowed to enter?

- Advanced approval from Gov
- Essential travel only (e.g. study, busines
- Medical insurance
- Advanced submission of itinerary