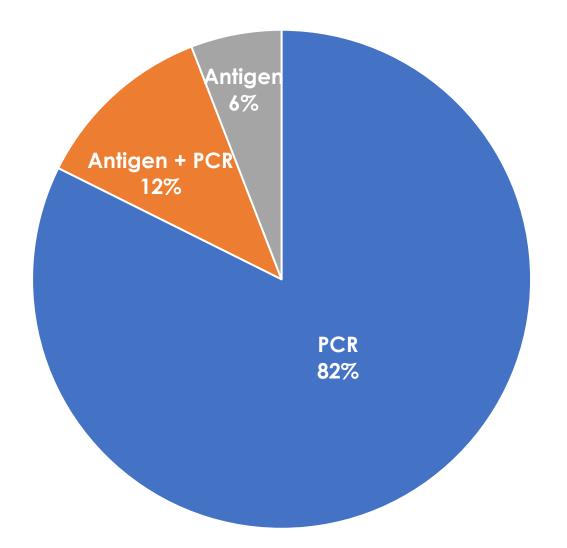

#### Type of testing

What type of test is conducted?

Capability of the airport testing facility?