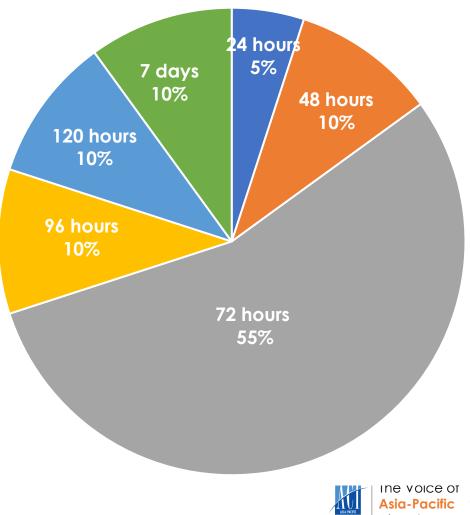

port



#### Type of testing

What type of test is conducted?



Capability of the airport testing facility?





#### Waiting time for test result





#### Need to wait at airport?



#### Cost of testing

#### How much per test for foreign nationals?



International Health Regulations (IHR 2005)

"no charge shall be made by a State Party.... for any medical examination...which may be required by that State Party to ascertain the health status of the traveller examined"



# Testing capacity at airports

What is the maximum testing capacity per day?





#### COVID testing should be preferably done off-airport before flight



#### Outstanding challenges for pre-departure testing

<u>Lack of mutual recognition of pre-departure testing result</u>

Lack of harmonised testing protocols









# Health measures impacts on airport operations

#### Estimated impacts on passenger handling capacity



# Impact on Terminal Operations: Additional Space needed to maintain pre-COVID throughput



Check-in



Security



+100% more space

Boarding



+35-50% more space



**Immigration** 



Baggage claim



+30-50% more space



# In summary

|                                | Obstacles                                                                                                                                                          | ACI's advocacy                                                                                                                                               |
|--------------------------------|-----------------------------------------------------