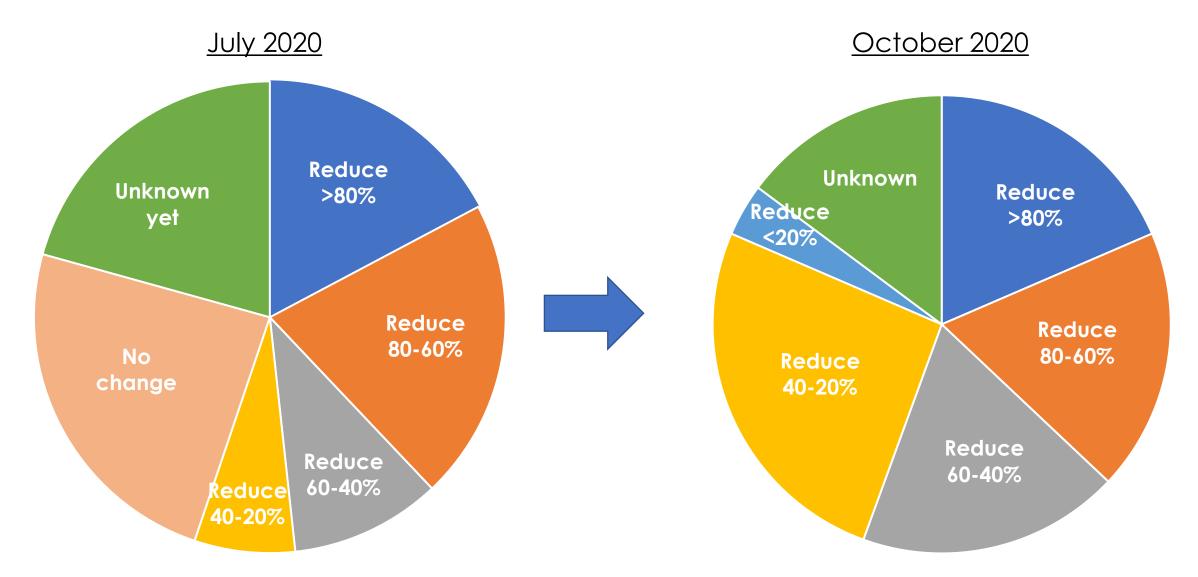

#### Waiting time for test result





#### Need to wait at airport?



#### Cost of testing

#### How much per test for foreign nationals?



International Health Regulations (IHR 2005)

"no charge shall be made by a State Party.... for any medical examination...which may be required by that State Party to ascertain the health status of the traveller examined"



# Testing capacity at airports

What is the maximum testing capacity per day?





#### COVID testing should be preferably done off-airport before flight



#### Outstanding challenges for pre-departure testing

<u>Lack of mutual recognition of pre-departure testing result</u>

Lack of harmonised testing protocols









# Health measures impacts on airport operations

#### Estimated impacts on passenger handling capacity



# Impact on Terminal Operations: Additional Space needed to maintain pre-COVID throughput



Check-in



Security



+100% more space

Boarding



+35-50% more space



**Immigration** 



Baggage claim



+30-50% more space



# In summary

|                                | Obstacles                                                                                                                                                          | ACI's advocacy                                                                                                                                               |
|--------------------------------|-------------------------------------------------------------------------------------------------------------------------------------------------------------------