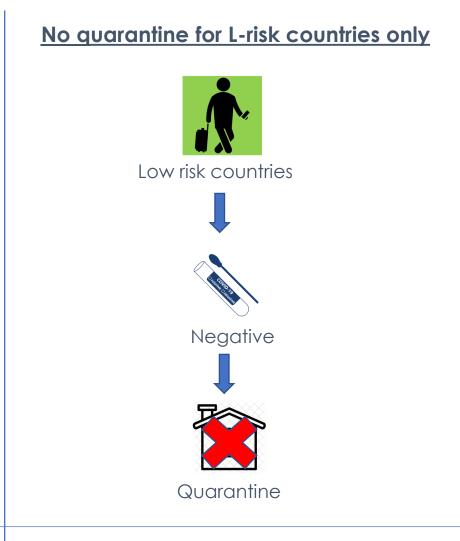

#### ACI advocates for an internationally agreed risk assessment framework

#### CART is working on a common risk assessment framework

#### Measures should be proportionate to the risk of the country of origin

**DVID** Yest

at arrival

Multi-layer health

tracing

measures + contact

14 days

Quarantine