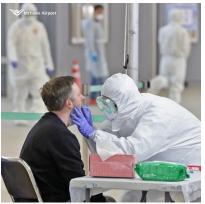

### B. Operational Measures

- Set up dedicated triage areas for suspected cases who require further checks or medical assistance (see figures 6-7);
- Set up designated area for health declaration for flights arriving from areas with active community transmission (see figures 8-9);
- Set up de-gowning area for medical personnel to divest and dispose Personal Protective Equipment (see figures 10-12);
- Assign designated parking stands and baggage reclaim belts for flights arriving from areas with active community transmission (see figures 13-14);
- Assign designated entry for passenger buses and crew buses for flights arriving from areas with active community transmission;
- **Provide basic comfort amenities for passengers** being held for health checks, e.g. blankets, biscuits, and warm water;

Figures 8-9: Submission of health declaration by arriving passengers to port health authority (Courtesy of Hong Kong Airport)

Figures 10-12: De-gowning areas in the terminal for medical personnel (Courtesy of Hong Kong Airport)