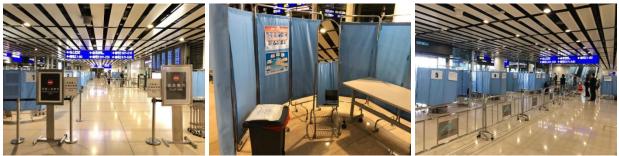

### B. Operational Measures

- Set up dedicated triage areas for suspected cases who require further checks or medical assistance (see figures 6-7);
- Set up designated area for health declaration for flights arriving from areas with active community transmission (see figures 8-9);
- Set up de-gowning area for medical personnel to divest and dispose Personal Protective Equipment (see figures 10-12);
- Assign designated parking stands and baggage reclaim belts for flights arriving from areas with active community transmission (see figures 13-14);
- Assign designated entry for passenger buses and crew buses for flights arriving from areas with active community transmission;
- **Provide basic comfort amenities for passengers** being held for health checks, e.g. blankets, biscuits, and warm water;

- Restrict access to critical operational control centers for persons who are strictly needed;
- Suspend fingerprint access control for airport staff and replace it with alternative methods;

Figures 6-7: Open space triage area for arrivals from areas with active community transmission (Courtesy of Incheon Airport)

Figures 8-9: Submission of health declaration by arriving passengers to port health authority (Courtesy of Hong Kong Airport)

Figures 10-12: De-gowning areas in the terminal for medical personnel (Courtesy of Hong Kong Airport)

Figures 13-14: Disembarkation of passengers arriving from areas with active community transmission (Courtesy of Hong Kong Airport)