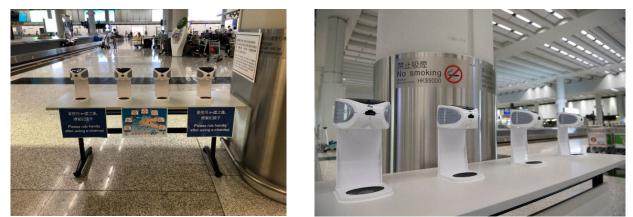

## C. <u>Hygienic Measures</u>

- Increase frequency of cleaning and disinfection at all public areas within the terminals, especially the high contact areas, e.g. operation centers, toilets, carpets, self-check-in kiosks, baggage trolleys, lifts, handrails (see figures 15-17);
- Increase frequency of waste disposal to avoid accumulation of used masks in garbage containers;
- Strengthen air ventilation inside the terminals and cleaning of air-condition systems;
- **Install more hand-sanitizing stations** inside the terminals, control centers and entrances to office buildings (see figures 18-19);
- **Put disinfectant carpet** in areas where most passengers pass through, e.g. immigration counters and moving walkway (see figures 20-22);
- **Provide Personal Protective Equipment** to airport frontline staff, e.g. mask, gloves and protective eyewear;
- Request all staff (frontline and kitchen) of restaurants to wear face masks at work;
- Disinfect passenger and crew buses after use and reduce the number of vehicles used;
- Sanitize changing rooms immediately after each change of shift;

Figures 15-17: Increased frequency of cleaning for high contact areas (Courtesy of Changi Airport)

Figures 18-19: Additional hand-sanitizing stations at baggage reclaim areas (Courtesy of Hong Kong Airport)