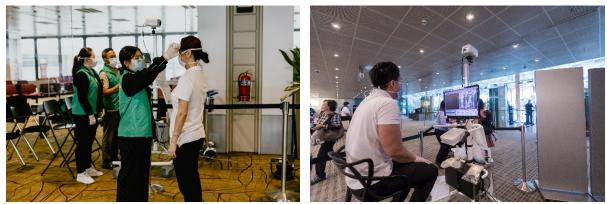

# A. <u>Health Screening</u>

- **Conduct temperature screening** for arriving and/or departing passengers, airport visitors and staff (see figures 1-5);
- Request health declaration from arriving passengers;
- Provide standby healthcare officers at arrival gates in case of need for arriving passengers;

Figures 1-3: Three-level temperature check point at terminal entry, departure hall and boarding gates (courtesy of Incheon Airport)

Figures 4-5: Temperature check for departing and arriving passengers (courtesy of Changi Airport)