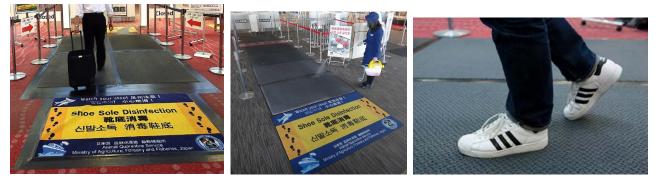

## C. <u>Hygienic Measures</u>

- Increase frequency of cleaning and disinfection at all public areas within the terminals, especially the high contact areas, e.g. operation centers, toilets, carpets, self-check-in kiosks, baggage trolleys, lifts, handrails (see figures 15-17);
- Increase frequency of waste disposal to avoid accumulation of used masks in garbage containers;
- Strengthen air ventilation inside the terminals and cleaning of air-condition systems;
- **Install more hand-sanitizing stations** inside the terminals, control centers and entrances to office buildings (see figures 18-19);
- **Put disinfectant carpet** in areas where most passengers pass through, e.g. immigration counters and moving walkway (see figures 20-22);
- **Provide Personal Protective Equipment** to airport frontline staff, e.g. mask, gloves and protective eyewear;
- Request all staff (frontline and kitchen) of restaurants to wear face masks at work;
- Disinfect passenger and crew buses after use and reduce the number of vehicles used;
- Sanitize changing rooms immediately after each change of shift;

Figures 20-22: Disinfectant carpet for shoe sole disinfection (Courtesy of Ministry of Agriculture, Forestry and Fisheries of Japan)