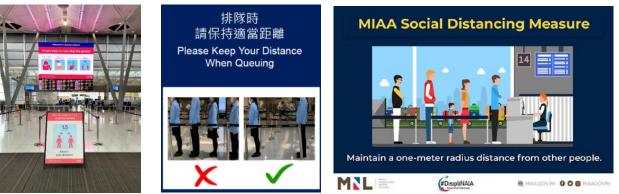

### D. Social Distancing Measures

- **Maintain adequate spacing,** i.e. 1.5 meters, between passengers at queueing (see figures 23-25);
- **Rearrange or remove seating** at waiting areas, departure gates, or food courts to maintain distance between people (see figures 26-28);
- Suspend dine-in services at airport restaurants and bars;
- **Restrict access of farewellers and greeters** into the terminal building and offer in return extended free carparking to make it easier for people wanting to pick up or drop off their friends and family;
- **Close airport facilities,** e.g. smoking rooms, kids play areas and praying rooms, to minimize gathering of people;

Figures 23-25: Scoial distancing signages for passengers (courtesy of airport of Sydney-left, Hong Kong-middle and Manila-right)

Figures 26-28: Rearranged seating, queueing and standing (in lift) arragement (courtesy of Malaysia Airports)