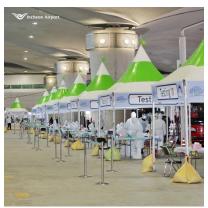

### B. Operational Measures

- Set up dedicated triage areas for suspected cases who require further checks or medical assistance (see figures 6-7);
- Set up designated area for health declaration for flights arriving from areas with active community transmission (see figures 8-9);
- Set up de-gowning area for medical personnel to divest and dispose Personal Protective Equipment (see figures 10-12);
- Assign designated parking stands and baggage reclaim belts for flights arriving from areas with active community transmission (see figures 13-14);
- Assign designated entry for passenger buses and crew buses for flights arriving from areas with active community transmission;
- **Provide basic comfort amenities for passengers** being held for health checks, e.g. blankets, biscuits, and warm water;

Figures 8-9: Submission of health declaration by arriving passengers to port health authority (Courtesy of Hong Kong Airport)

Figures 10-12: De-gowning areas in the terminal for medical personnel (Courtesy of Hong Kong Airport)