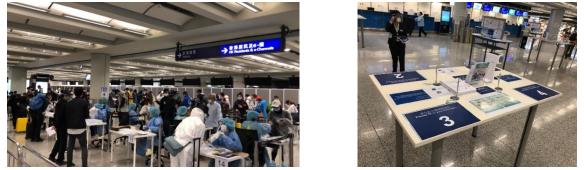

### B. Operational Measures

- Set up dedicated triage areas for suspected cases who require further checks or medical assistance (see figures 6-7);
- Set up designated area for health declaration for flights arriving from areas with active community transmission (see figures 8-9);
- Set up de-gowning area for medical personnel to divest and dispose Personal Protective Equipment (see figures 10-12);
- Assign designated parking stands and baggage reclaim belts for flights arriving from areas with active community transmission (see figures 13-14);
- Assign designated entry for passenger buses and crew buses for flights arriving from areas with active community transmission;
- **Provide basic comfort amenities for passengers** being held for health checks, e.g. blankets, biscuits, and warm water;

Figures 13-14: Disembarkation of passengers arriving from areas with active community transmission (Courtesy of Hong Kong Airport)