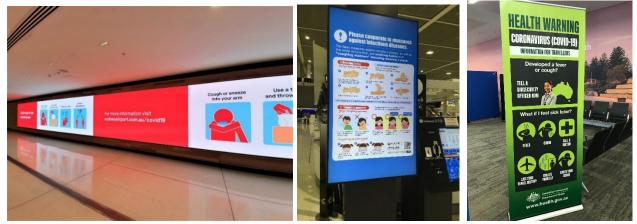

#### G. Communication

- Ensure effective communication channels with government department and disseminate information to external stakeholders in transparent and timely manner;
- Distribute health information in the form of posters, videos, leaflets and public announcement on virus symptoms, preventive measures and health center contacts for arriving passengers (see figures 33-36);

Figures 33-34: General awareness signage for passengers (courtesy of airport of Bangkok-left and Sydney-right)

Figures 35-36: Awareness signage on display for passengers (courtesy of airport of Sydney-left, Narita-middle and Perth-right)