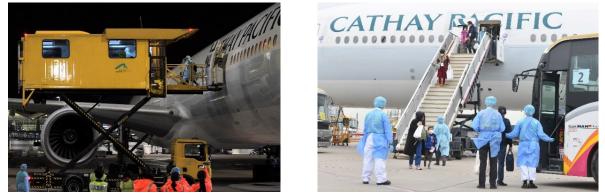

Figures 13-14: Disembarkation of passengers arriving from areas with active community transmission (Courtesy of Hong Kong Airport)