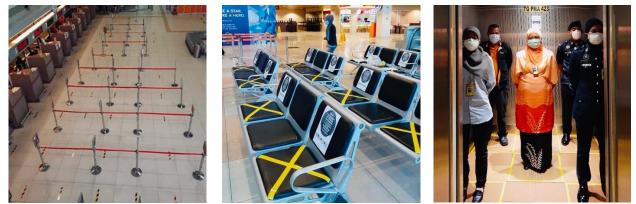

### D. Social Distancing Measures

- **Maintain adequate spacing,** i.e. 1.5 meters, between passengers at queueing (see figures 23-25);
- **Rearrange or remove seating** at waiting areas, departure gates, or food courts to maintain distance between people (see figures 26-28);
- Suspend dine-in services at airport restaurants and bars;
- **Restrict access of farewellers and greeters** into the terminal building and offer in return extended free carparking to make it easier for people wanting to pick up or drop off their friends and family;
- **Close airport facilities,** e.g. smoking rooms, kids play areas and praying rooms, to minimize gathering of people;

Figures 23-25: Scoial distancing signages for passengers (courtesy of airport of Sydney-left, Hong Kong-middle and Manila-right)

Figures 26-28: Rearranged seating, queueing and standing (in lift) arragement (courtesy of Malaysia Airports)